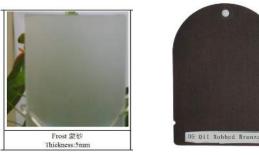

## **Email:**

Date:2022-08-02

| Name                                   | Photo | Product Description                                                                                                                                                                               | handle<br>&lock | Total<br>Square<br>Meter/m2 |     | ice<br>S\$ | Price/Set | Impact<br>glass | packing<br>fee | Total<br>Amount |
|----------------------------------------|-------|---------------------------------------------------------------------------------------------------------------------------------------------------------------------------------------------------|-----------------|-----------------------------|-----|------------|-----------|-----------------|----------------|-----------------|
| Rose<br>Bennett<br>Mausoleum<br>Window |       | Size: H0.9144m (36") x W0.6604m (26")<br>Material: 2" x 6" frame and jamb;<br>Glass:Impact:Clear+frosted, tempered glass<br>Lock hole:Prepared<br>Threshold: Intergral to the door<br>Color:05ORB | N/A             | 0.60                        | 325 | /m2        | US\$196   | US\$68          | US\$100        | US\$365         |